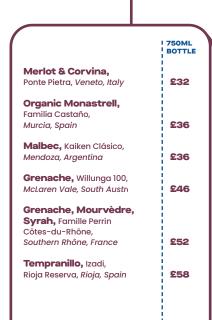

**YES** 

125ML | 750ML GLASS BOTTLE Prosecco Spumante Extra Dry

£9

£44

£78

£58

£48

**Chapel Down Vintage** Reserve Brut 2019 Kent, England

Ca' di Alte, Veneto, Italy

**Chapel Down** Sparkling English Rose NV Kent, England

**Nude Sparkling** Cornwall, England

Pinot Grigio Rosato, Ponte Pietra, Veneto, Italy Grenache blend,

Maison Mirabeau, Classic, Côtes de Provence, France

Côtes de Provence, France

Grenache, Château d'Esclans Whispering Angel,

750ML BOTTLE

£34

£43

£55