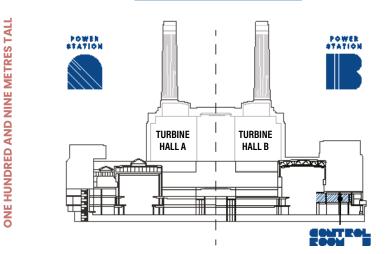

# **LOCATION**

It was a tale of two halves.

**POWERING THE HOUSES** 

9

**PARLIAMENT** 

In 1929 The London Power Company broke earth and began building this colossal beacon of modernity.

Part one, Power Station A, started to generate electricity for London just seven years later.

Then, following a short pause
during World War Two, building
got back underway.

Today, 1955, the electrical supply has
been nationalised and we, the British
Electrical Authority welcome you,
the very best and brightest
engineers, to Control Room B.

Electricifying London with 203 MEGAWATTS and keeping the lights on!

# **EQUIPMENT**

OK TRAINEE ENGINEER! READY TO LEARN MORE ABOUT OUR EQUIPMENT AND THE HISTORY OF BATTERSEA POWER STATION? SCAN THIS CODE...

TALLER THAN ST. PAUL 'S CATHEDRAL

You have your clipboard ready? Good! Let's begin to turn up the voltage.