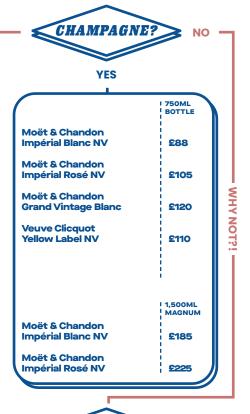

4.5

Bombay Sapphire gin, Campari aperitif, Martini Riserva Speciale Rubino vermouth

### ► ESPRESSO MARTINI £14.5

Belvedere vodka, Tia Maria coffee liqueur, sugar, coffee

### ► OLD FASHIONED £14.5

Woodford Reserve Bourbon whiskey, sugar and Angostura Bitters

### MARGARITA £14.5

El Jimador Blanco teauila. Cointreau orange liqueur, sugar, lime

### RENEWABLE ENERGY £10.5

#### **REFRESHING / VIBRANT /** FRUITY / 41 kcal

Martini Vibrante non-alcoholic aperitif, blueberry & blackcurrant cordial and fresh lime juice, topped with Franklin & Sons pink grapefruit soda

## EXISTENTIAL REBEL £10.5

#### FLORAL / REFRESHING / **DELICATE / 38 kcal**

Martini Vibrante non-alcoholic aperitif, blueberry & blackcurrant cordial and fresh lime juice, topped with Franklin & Sons pink grapefruit soda



| $\leq$ | SPAR | KLIN | G? | $\geq$ |
|--------|------|------|----|--------|
|        |      |      |    |        |
|        |      |      |    |        |

**YES** 

125ML | 750ML GLASS BOTTLE Prosecco Spumante Extra Dry

£9

£44

£78

£58

£48

**Chapel Down Vintage** Reserve Brut 2019 Kent, England

Ca' di Alte, Veneto, Italy

**Chapel Down** Sparkling English Rose NV Kent, England



**Nude Sparkling** Cornwall, England







Pinot Grigio Rosato, Ponte Pietra, Veneto, Italy Grenache blend,

Maison Mirabeau, Classic, Côtes de Provence, France

Côtes de Provence, France

Grenache, Château d'Esclans Whispering Angel,

750ML BOTTLE

£34

£43

£55