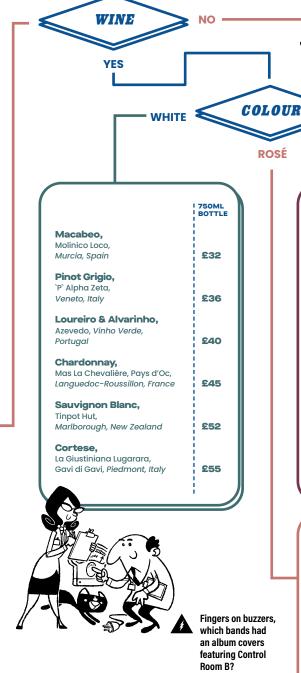

YES

**ORIGINAL** 

# THE SYNCHROSCOPE

FRESH / LIGHT / DELICATE / £15.5

Oxley gin, Essentiae lemon verbena liqueur, ginger & lemongrass cordial, pear purée, cloudy apple juice and fresh lime juice

# GAS WASH

TROPICAL / FRUITY / FRESH / £15.5

Grey Goose L'Original vodka, bergamot liqueur, passion fruit purée, fresh lime juice and tropical fassionola syrup