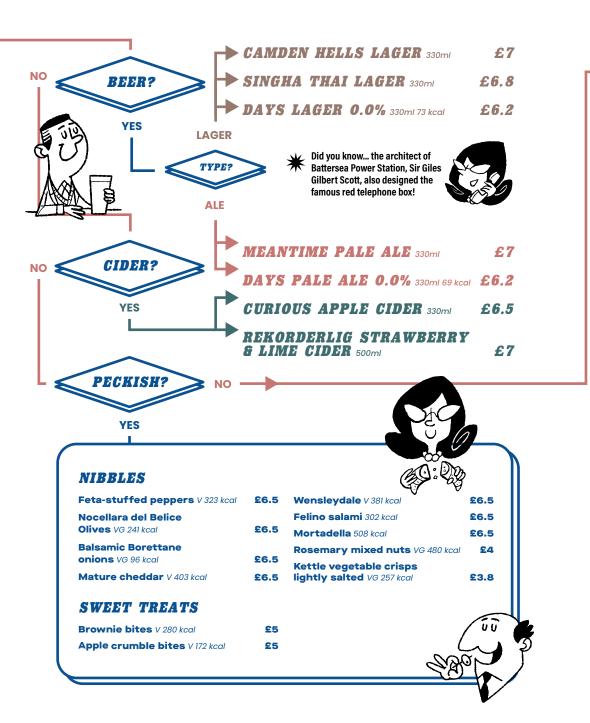

ni Vibrante non-alcoholic aperitif, blueberry & blackcurrant cordial and fresh lime juice, topped with Franklin & Sons pink grapefruit soda



| $\leq$ | SPAR | KLIN | G? | $\geq$ |
|--------|------|------|----|--------|
|        |      |      |    |        |
|        |      |      |    |        |

**YES** 

125ML | 750ML GLASS BOTTLE Prosecco Spumante Extra Dry

£9

£44

£78

£58

£48

**Chapel Down Vintage** Reserve Brut 2019 Kent, England

Ca' di Alte, Veneto, Italy

**Chapel Down** Sparkling English Rose NV Kent, England



**Nude Sparkling** Cornwall, England







Pinot Grigio Rosato, Ponte Pietra, Veneto, Italy Grenache blend,

Maison Mirabeau, Classic, Côtes de Provence, France

Côtes de Provence, France

Grenache, Château d'Esclans Whispering Angel,

750ML BOTTLE

£34

£43

£55