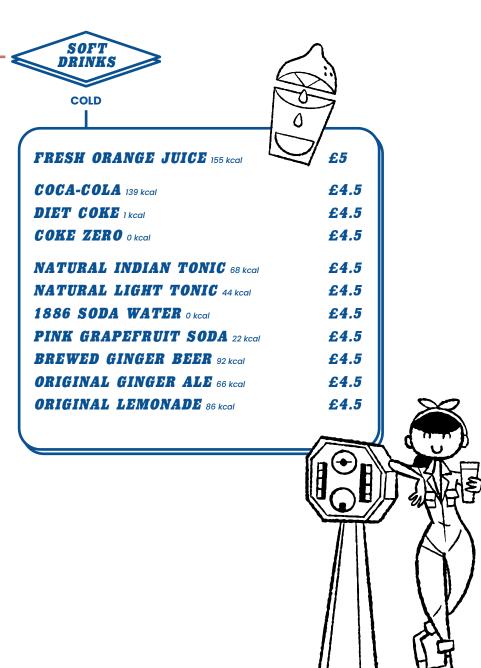

Vibrante non-alcoholic aperitif, blueberry & blackcurrant cordial and fresh lime juice, topped with Franklin & Sons pink grapefruit soda



| $\leq$ | SPAR | KLIN | G? | $\geq$ |
|--------|------|------|----|--------|
|        |      |      |    |        |
|        |      |      |    |        |

**YES** 

125ML | 750ML GLASS BOTTLE Prosecco Spumante Extra Dry

£9

£44

£78

£58

£48

**Chapel Down Vintage** Reserve Brut 2019 Kent, England

Ca' di Alte, Veneto, Italy

**Chapel Down** Sparkling English Rose NV Kent, England



**Nude Sparkling** Cornwall, England







Pinot Grigio Rosato, Ponte Pietra, Veneto, Italy Grenache blend,

Maison Mirabeau, Classic, Côtes de Provence, France

Côtes de Provence, France

Grenache, Château d'Esclans Whispering Angel,

750ML BOTTLE

£34

£43

£55