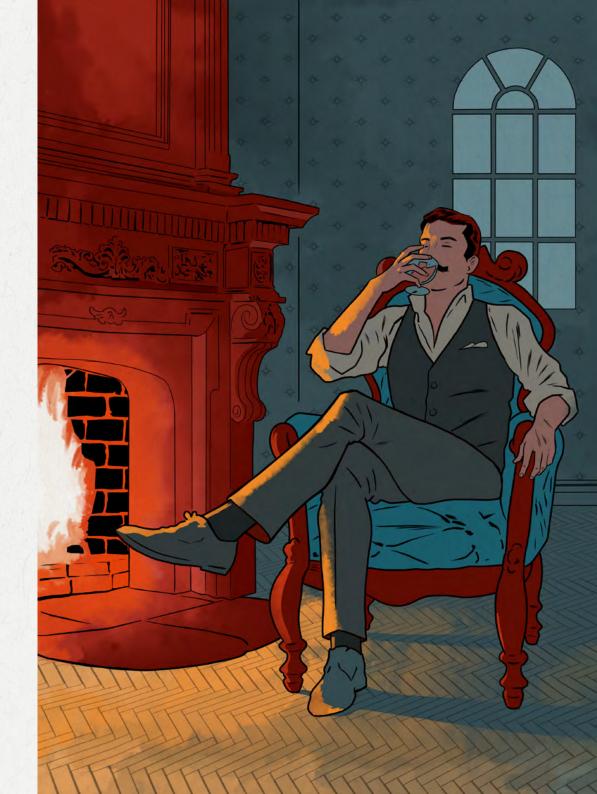

## THERE'S NO PLACE LIKE HOME

After 80 hard days in the thick of it, Fogg collapses into his armchair. The roaring fire opposite the arm chair began to lightly toast his feet. He cocked his head back onto the headrest and drifted off into a deep sleep...