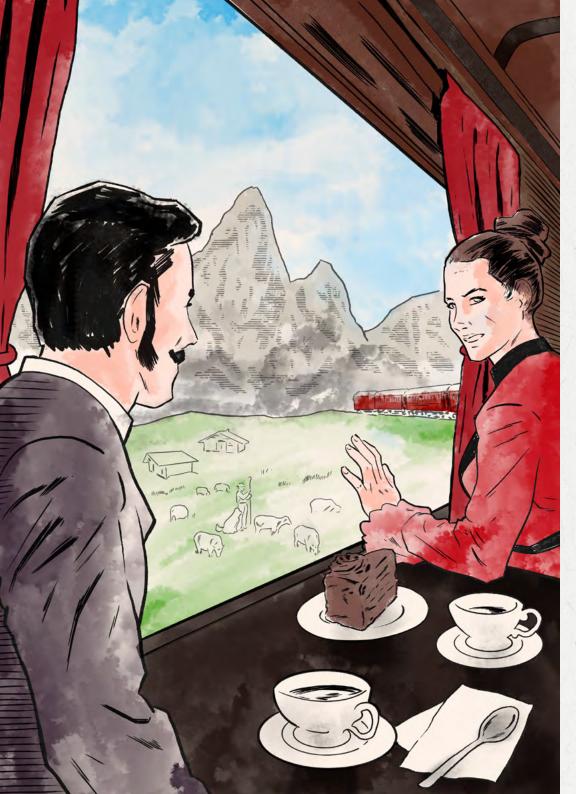

### THE GOOD LIFE...

Fogg was on his way to Constantinople aboard the Orient Express, travelling through the Italian Alps. Accompanying him sat the famous luthier Giovanna Giordano di Genova. He attempted to keep his cool, avoiding eye contact by focusing on the stunning scenery outside of the train. He was deeply warmed by the pine chalets in the valley, the myriad of flowers and the lone shepherd conducting a swarm of white dots across the jagged slopes. He suddenly saw himself returning here - rucksacked and ragged. He dreamed about visiting the locals and trying their delicacies, and sitting atop a log, Giovanna perched upon his lap, with the valley rolling down beneath his feet, ruminating over his voyage around the world.