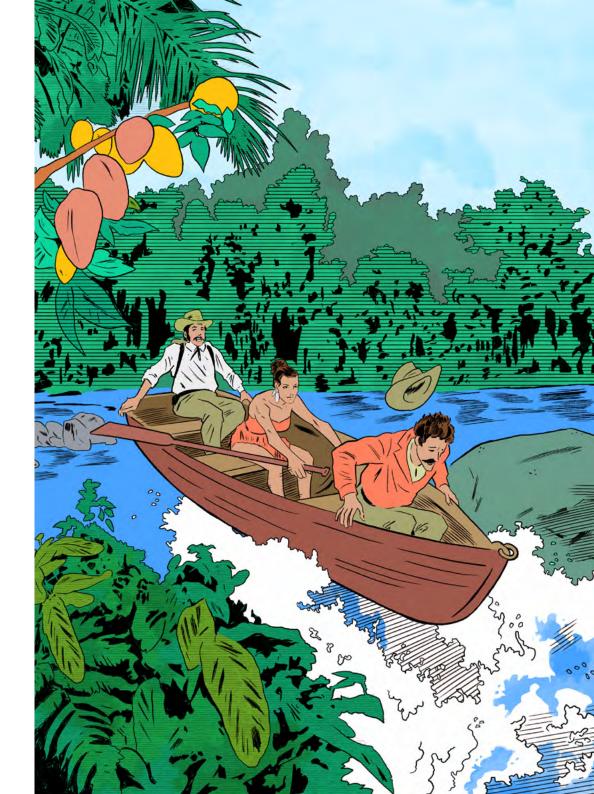

### AMAZON UPSTREAM with Kayra Kantu

### A RAPID RECOVERY...

Six hands gripped the edges of the canoe-the concentration on faces of the three travellers highlighted their desperation to exit the rapids. But Kantu, highly experienced in these waters, instructed Fogg and Passepartout to keep calm. Water pummelled them from all directions, creating a rollercoaster of the journey upstream. But Fogg and his cohort held tight, persisting on into still waters.