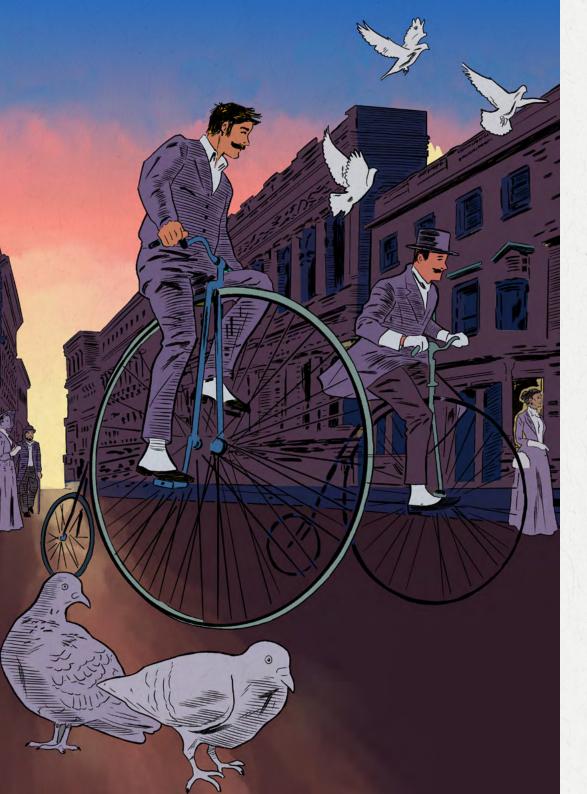

### CYCLING IN STYLE...

As Fogg gracefully rolled along, the cobbled roads were no match for his front wheel, which was the size of a grown man. His penny farthing partner, Atticus Attleberry, coasted alongside him. The horizontal afternoon sun attempted to illuminate the street. yet the stacks of smoke from the towering Pall Mall residences almost fully prevented this. A thin sliver of light stroked the side Attleberry's face, igniting in Fogg a sense of melancholy over the commencement of his trip. He was departing his beloved home. London.