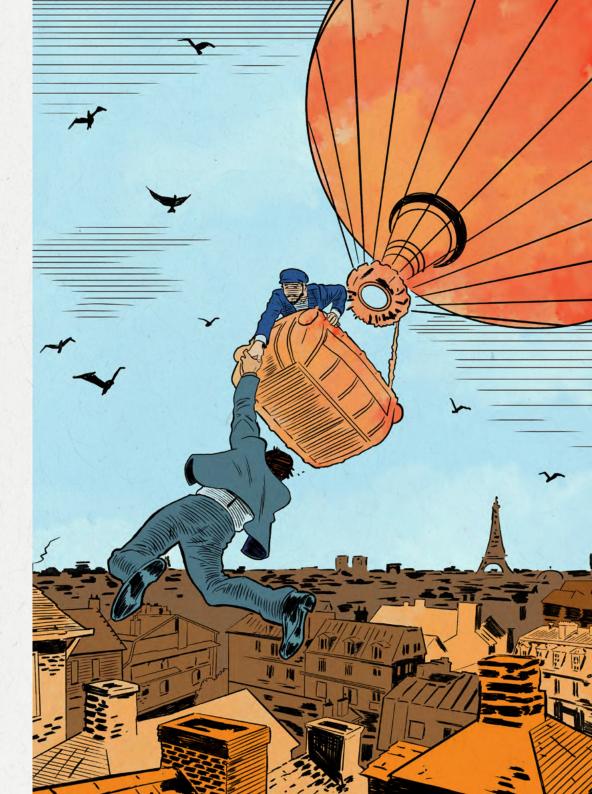

### UP, UP, AND AWAY...

Following his journey across the Channel in Jules Legrand's hot air balloon, Le Papillon, Fogg encountered an unforeseen challenge. The blustery Parisian winds whirled Le Papillon out of control, hurling Fogg straight out of the carriage door. Luckily, in the nick of time, he clutched onto a flailing rope, and the hot-headed Frenchman was able to yank him up to safety.