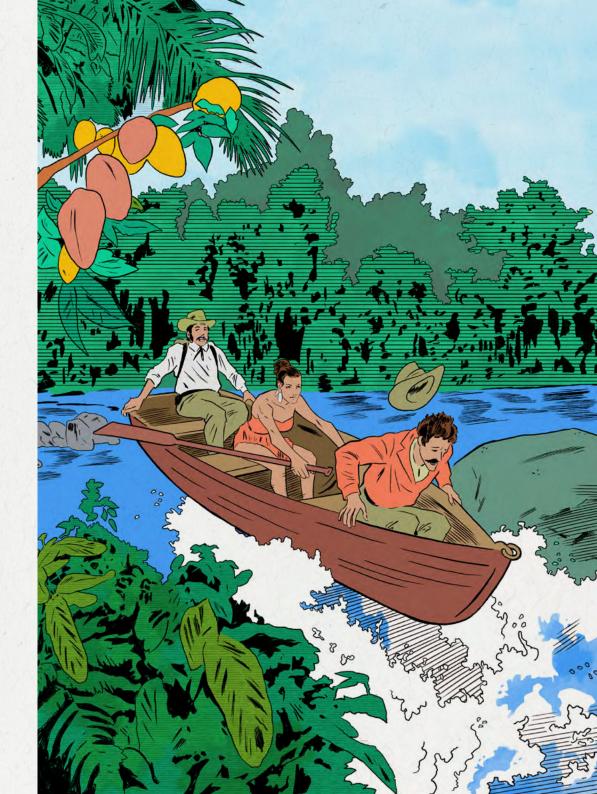

### A RAPID RECOVERY...

Six hands gripped the edges of the canoe-the concentration on faces of the three travellers highlighted their desperation to exit the rapids. But Kantu, highly experienced in these waters, instructed Fogg and Passepartout to keep calm. Water pummelled them from all directions, creating a rollercoaster of the journey upstream. But Fogg and his cohort held tight, persisting on into still waters.