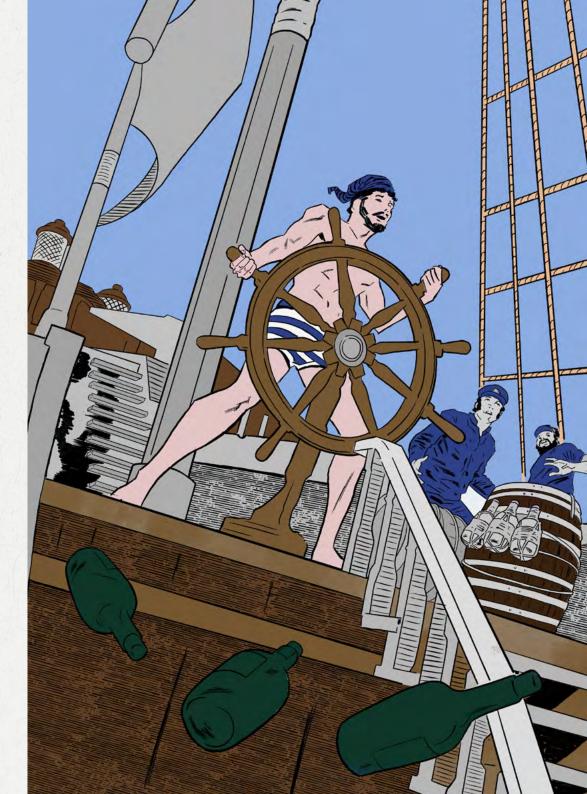

### UP, UP, AND AWAY...

Following his journey across the Channel in Jules Legrand's hot air balloon, Le Papillon, Fogg encountered an unforeseen challenge. The blustery Parisian winds whirled Le Papillon out of control, hurling Fogg straight out of the carriage door. Luckily, in the nick of time, he clutched onto a flailing rope, and the hot-headed Frenchman was able to yank him up to safety.