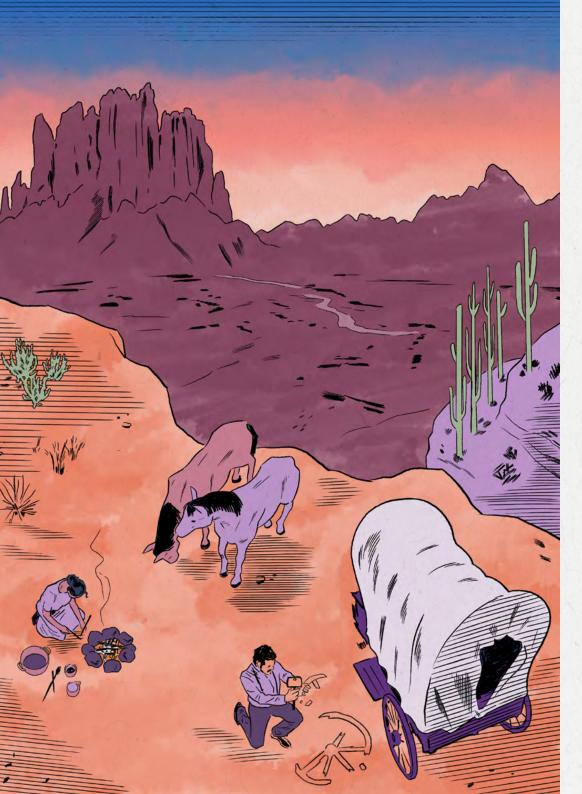

### DARN SPOKES...

The Arizona Sun gradually crawled behind the alien hoodoos on the horizon, only just illuminating Fogg, his horses, and the cart with it's severed wheel. Ms. Coppersmith, who had joined Fogg all the way back in Alabama, was kneeling over a pile of glowing logs-a single wisp of smoke rose from the struggling embers. The horses stood huddled, bewildered at the situation. A pile of tools and timber scattered themselves around Fogg and the broken wheel. He felt blessed not to be alone in this dire situation.