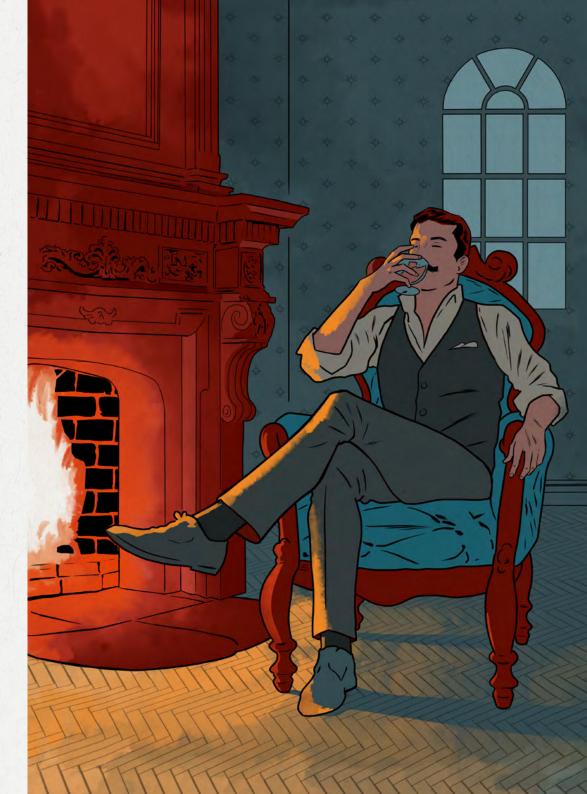

#### THERE'S NO PLACE LIKE HOME

After 80 hard days in the thick of it, Fogg collapses into his armchair. The roaring fire opposite the arm chair began to lightly toast his feet. He cocked his head back onto the headrest and drifted off into a deep sleep...