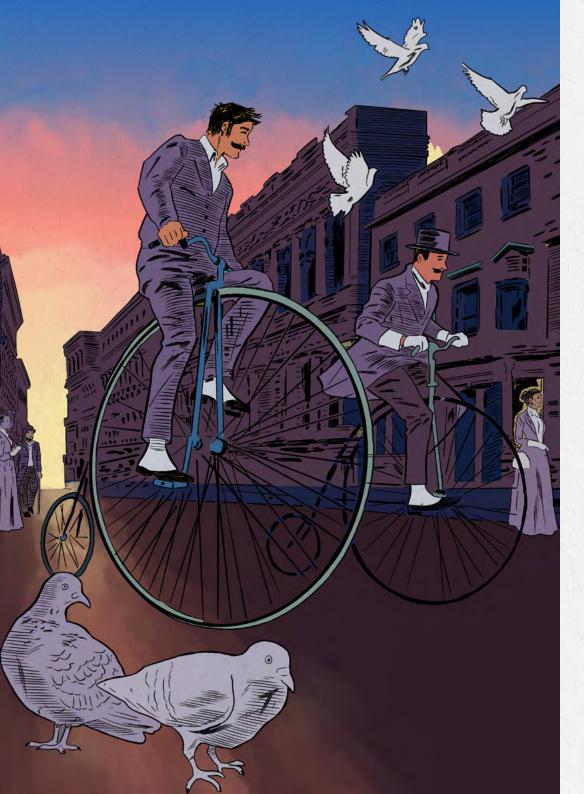

#### CYCLING IN STYLE...

As Fogg gracefully rolled along, the cobbled roads were no match for his front wheel, which was the size of a grown man. His penny farthing partner, Atticus Attleberry, coasted alongside him. The horizontal afternoon sun attempted to illuminate the street. yet the stacks of smoke from the towering Pall Mall residences almost fully prevented this. A thin sliver of light stroked the side Attleberry's face, igniting in Fogg a sense of melancholy over the commencement of his trip. He was departing his beloved home, London.