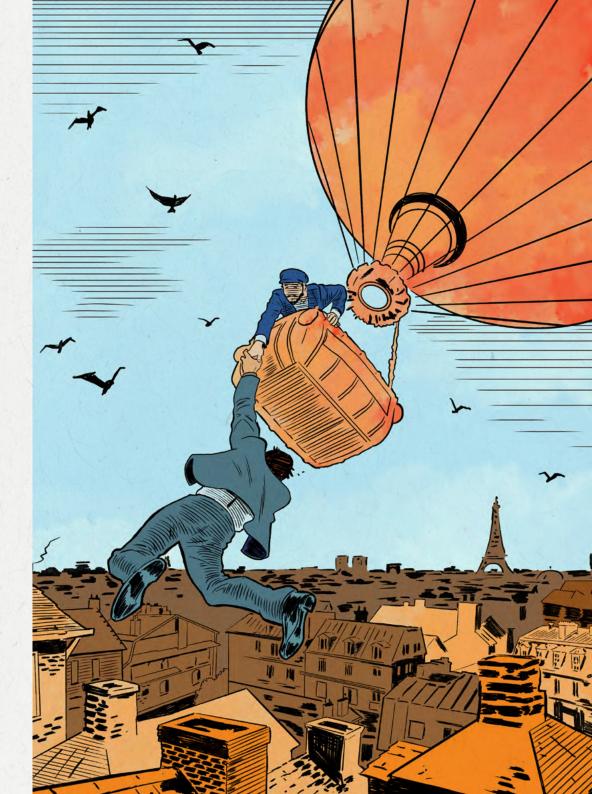

#### UP, UP, AND AWAY...

Following his journey across the Channel in Jules Legrand's hot air balloon, Le Papillon, Fogg encountered an unforeseen challenge. The blustery Parisian winds whirled Le Papillon out of control, hurling Fogg straight out of the carriage door. Luckily, in the nick of time, he clutched onto a flailing rope, and the hot-headed Frenchman was able to yank him up to safety.