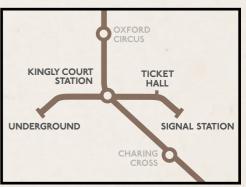

#### THE SCOUNDRELS STRIKE AGAIN

Located above ground just next door to the original, they found... the Ticket Hall. Once a bustling station for busy commuters, the deserted space was yet again been commandeered by the underground Scoundrels of Cahoots.

The Ticket Hall pays tribute to what previously lay there, with a station clock, vintage advertisements and fading train

maps. Old split-flap timetables that used to display a straphangers train schedule, now showcase Scoundrel specials, and the announcement megaphones that at one time bellowed travel updates, now boom out electro-swing. An eclectic all-day cocktail bar, perfect for afternoon tea and top-notch tipples.

What the scoundrels found stirring directly below the Ticket Hall, was something entirely different.

What was once the nervous system of the station, the Signal Station is a maze of switches, dials and flashing lights, now flogging bootlegged hooch, throwing raucous late-night shindigs and showcasing live music fit to broadcast nationwide.