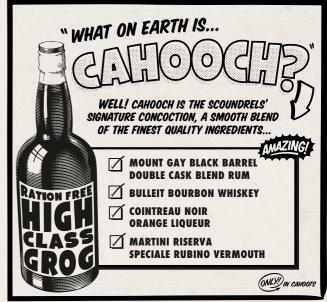

# THE REGULAR SERVICE

CAHOOTS CLASSICS

CAHOOCH SNIFTER ..... CAHOOCH CARRIAGE... 6 SHOTS DELIVERED IN A 1946 TUBE CARRIAGE.

CHOO CHOO..CAHOOCH!

**CAHOOCH OLD FASHIONED** DEEP | INDULGENT .....

Cahooch, Fernet-Branca amaro, chocolate syrup, Angostura Orange bitters, Angostura Cocoa bitters