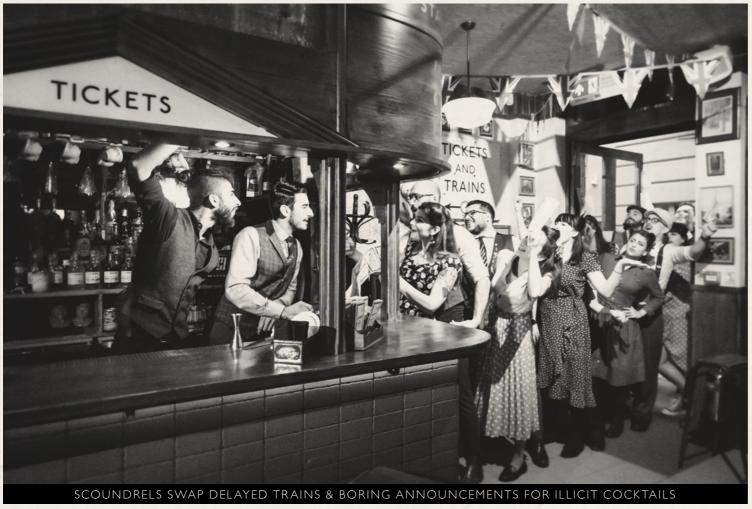

#### THE SCOUNDRELS STRIKE AGAIN

Located above ground just next door to the original, they found... the Ticket Hall. Once a bustling station for busy commuters, the deserted space was yet again been commandeered by the underground Scoundrels of Cahoots.

The Ticket Hall pays tribute to what previously lay there, with a station clock, vintage advertisements and fading train

maps. Old split-flap timetables that used to display a straphangers train schedule, now showcase Scoundrel specials, and the announcement megaphones that at one time bellowed travel updates, now boom out electro-swing. An eclectic all-day cocktail bar, perfect for afternoon tea and top-notch tipples.

What the scoundrels found stirring directly below the Ticket Hall, was something entirely different.

What was once the nervous system of the station, the Signal Station is a maze of switches, dials and flashing lights, now flogging bootlegged hooch, throwing raucous late-night shindigs and showcasing live music fit to broadcast nationwide.