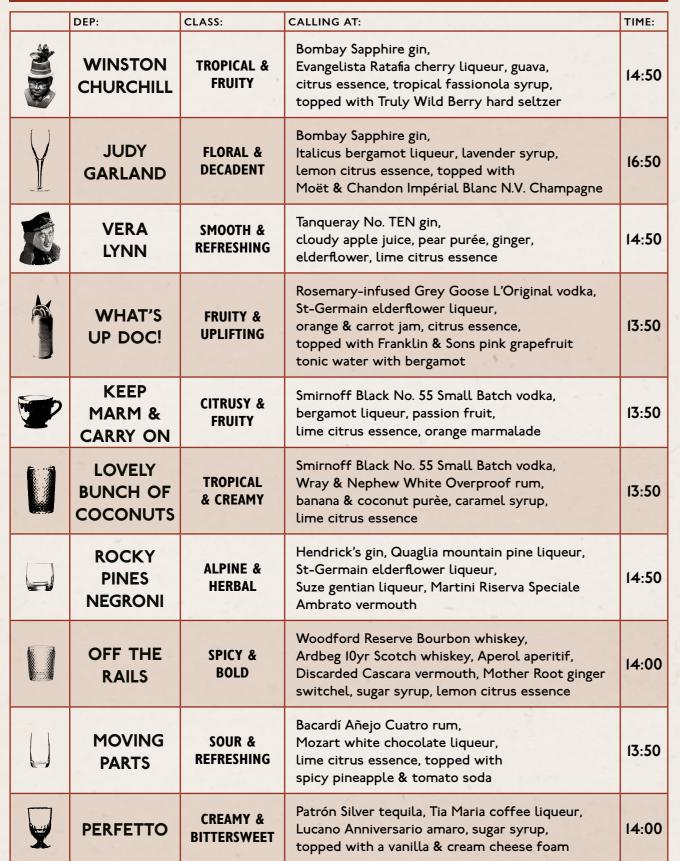

# THE REGULAR SERVICE

CAHOOTS CLASSICS

CAHOOCH SNIFTER ..... CAHOOCH CARRIAGE... 6 SHOTS DELIVERED IN A 1946 TUBE CARRIAGE.

CHOO CHOO..CAHOOCH!

**CAHOOCH OLD FASHIONED** DEEP | INDULGENT .....

Cahooch, Fernet-Branca amaro, chocolate syrup, Angostura Orange bitters, Angostura Cocoa bitters

**CAHOOCH SOUR** NUTTY | APPETISING .....

Cahooch, citrus essence, almond & hibiscus syrup

#### **CAHOOCH BOULEVARDIER**

HERBAL | BITTERSWEET ..... ... 13:50 Cahooch, Campari aperitif, Punt e Mes vermouth and Nardini rhubarb liqueur

...13:50