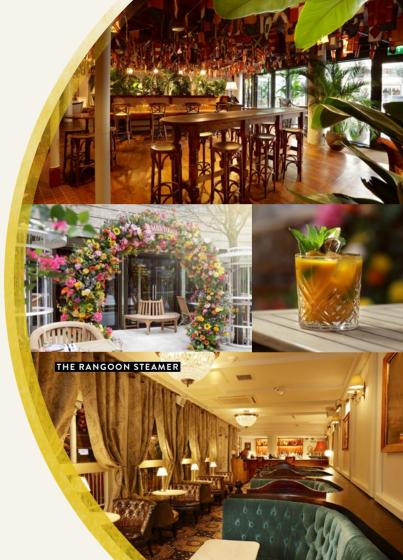

# Mrs Fogg's Dockside Drinkery & Distillery

Located in the heart of the City in the bustling Broadgate Circle, Mrs Fogg's is inspired by Phileas' better half - his wife, Aouda. Our biggest Fogg's venue yet, the venue features a large outdoor space adorned in flowers, nautical touches and a hint of Aouda's motherland - India - the perfect spot for your summer soirée! Guests can frolic in the Dockside Drinkery, complete with giant bifold doors and windows, as we bring the outside indoors in this elegant yet comfortable space holding up to 250 sailors. Anchored next to the Club is the Rangoon Steamer - a life-size replica of the boat Aouda and Fogg travelled to London on - which seats up to 40 passengers.

### Capacity

| Standing for drinks & canapés   The Rangoon Steamer                | Up to 60  |
|--------------------------------------------------------------------|-----------|
| Standing for drinks & canapés   Dockside Drinkery                  | Up to 250 |
| Standing for drinks & canapés   Exclusive hire - across two floors | Up to 450 |

### Contact

dockside-events(@mrs-foggs.com | 020 7590 5257 37 Broadgate Circle, London, EC2M 2QS | ↔ Liverpool Street www.mrs-foggs.com