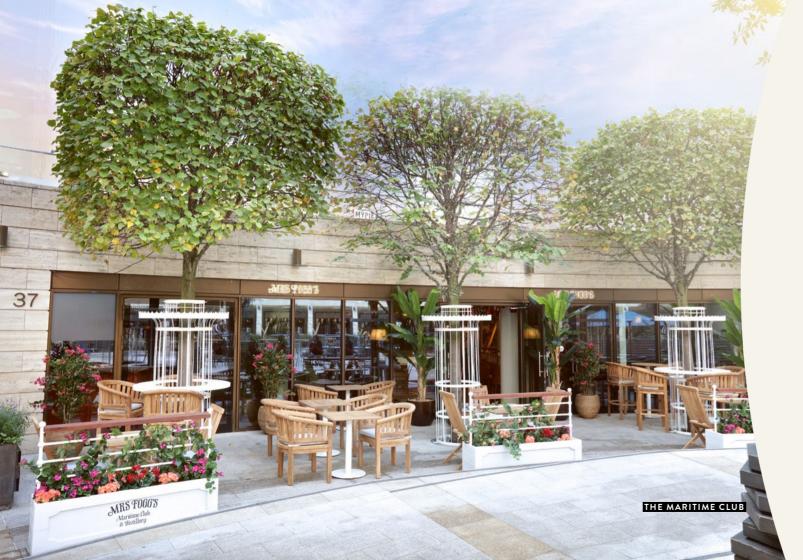

# Mrs Fogg's Dockside Drinkery & Distillery

Located in the heart of the City in the bustling Broadgate Circle, Mrs Fogg's is inspired by Phileas' better half - his wife, Aouda. Our biggest Fogg's venue yet, the venue features a large outdoor space adorned in flowers, nautical touches and a hint of Aouda's motherland - India - the perfect spot for your summer soirée! Guests can frolic in the Dockside Drinkery, complete with giant bifold doors and windows, as we bring the outside indoors in this elegant yet comfortable space holding up to 250 sailors. Anchored next to the Club is the Rangoon Steamer - a life-size replica of the boat Aouda and Fogg travelled to London on - which seats up to 40 passengers.

### Capacity

| Standing for drinks & canapés   The Rangoon Steamer                | Up to 60  |
|--------------------------------------------------------------------|-----------|
| Standing for drinks & canapés   Dockside Drinkery                  | Up to 250 |
| Standing for drinks & canapés   Exclusive hire - across two floors | Up to 450 |

### Contact

dockside-events(@mrs-foggs.com | 020 7590 5257 37 Broadgate Circle, London, EC2M 2QS | ↔ Liverpool Street www.mrs-foggs.com