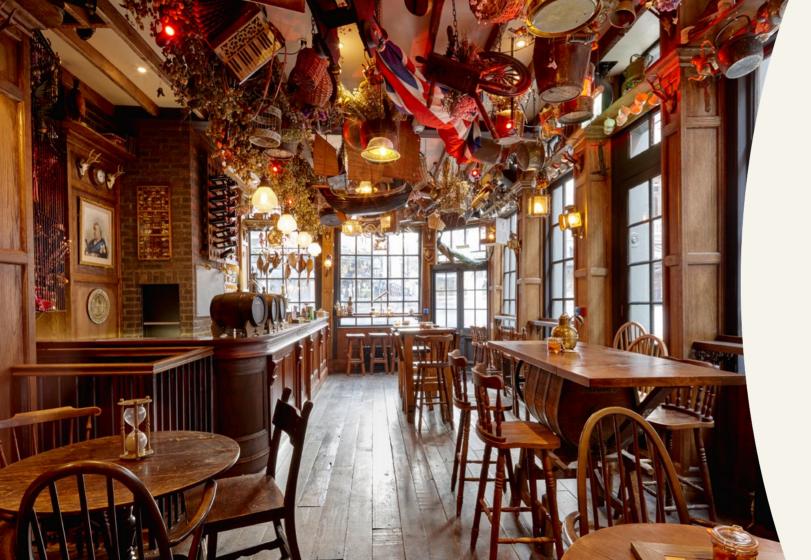

### 'The tavern of the eccentric British adventurer'

Revel in the lively hustle and bustle of Mr Fogg's Tavern, a Victorian-style pub where folks are invited to indulge in ice-cold beers, ales, refreshing punches and delicious grub. Marvel at the ceiling and walls bedecked with an eccentric array of flowers and memorabilia collected by Mr Fogg himself, providing you with the perfect backdrop for your joyous celebrations. Bask in the light of the ground floor's gigantic windows or sip on perfectly chilled tipples under the incredible flower display outside.

### Capacity

| itanding for drinks & canapés | The Tavern                         | Up to 80  |
|-------------------------------|------------------------------------|-----------|
| itanding for drinks & canapés | Exclusive hire - across two floors | Up to 130 |