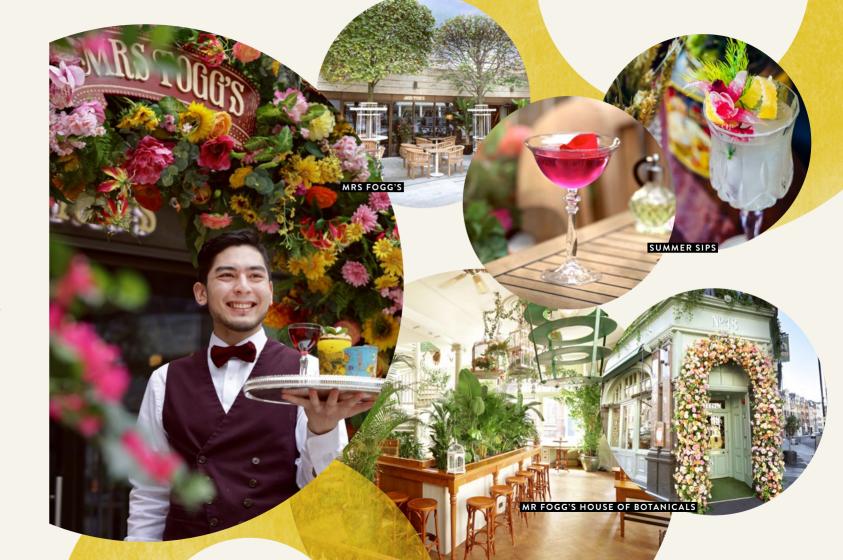

## Mr Fogg's House of Botanicals

'The home to Mr Fogg's vast selection of exotic flora and fauna collected on his travels'

The stunning House of Botanicals, boasting giant feature windows and adorned in exotic flora and fauna, forms the perfect backdrop to any occasion. With light and bright decor, tropical influences, a sensational floral aroma and a cocktail menu to match, the space allows you and your guests to temporarily escape the hustle and bustle of the city. With two floors available for hire, as well as The Glasshouse, enjoy the House of Botanicals for both standing and seated events.

# Mrs Fogg's Dockside Drinkery & Distillery

Located in the heart of the City in the bustling Broadgate Circle, Mrs Fogg's is inspired by Phileas' better half - his wife, Aouda. Our biggest Fogg's venue yet, the venue features a large outdoor space adorned in flowers, nautical touches and a hint of Aouda's motherland - India - the perfect spot for your summer soirée! Guests can frolic in the Dockside Drinkery, complete with giant bifold doors and windows, as we bring the outside indoors in this elegant yet comfortable space holding up to 250 sailors. Anchored next to the Club is the Rangoon Steamer - a life-size replica of the boat Aouda and Fogg travelled to London on - which seats up to 40 passengers.