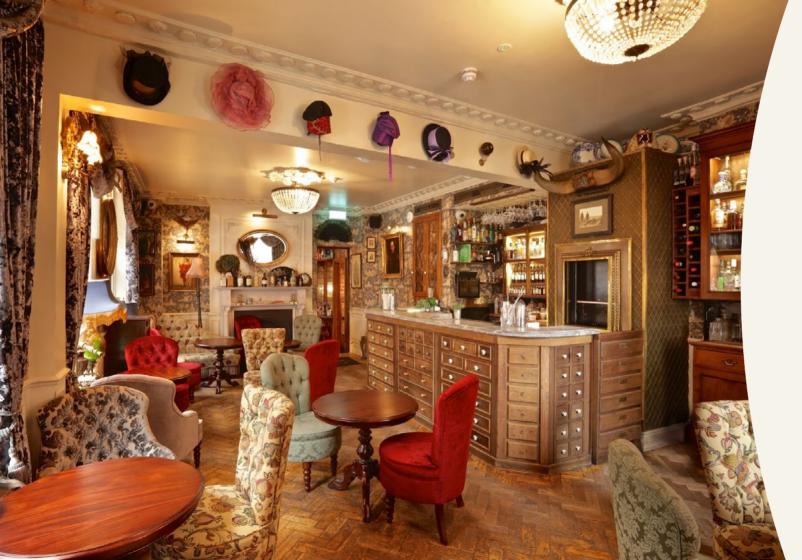

# Mr Fogg's Gin Parlour

'The gin parlour of the eccentric British adventurer'

Mr Fogg's Gin Parlour houses an impressive plethora of gins, tonics and botanicals. The refined space boasts a collection of over 150 gins, from known favourites to rare and uniquely selected gins. Next to the gin room lies the parlour, a light and airy space featuring beautiful and traditionally upholstered furniture, alongside eclectic trinkets, flowers and large feature windows. Our Gin Safari offers expert tuition on a selection of gins. Expect exquisitely-made refreshing cocktails, alongside small plates and plenty of other Victorian delights.

### Capacity

| itanding for drinks & canapés | The Gin Parlour                    | Up to 50  |
|-------------------------------|------------------------------------|-----------|
| itanding for drinks & canapés | Exclusive hire - across two floors | Up to 130 |