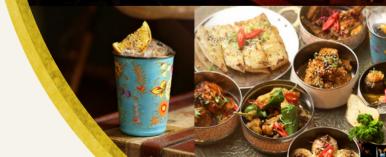

### 'The tavern of the eccentric British adventurer'

Revel in the lively hustle and bustle of Mr Fogg's Tavern, a Victorian-style pub where folks are invited to indulge in ice-cold beers, ales, refreshing punches and delicious grub. Marvel at the ceiling and walls bedecked with an eccentric array of flowers and memorabilia collected by Mr Fogg himself, providing you with the perfect backdrop for your joyous celebrations. Bask in the light of the ground floor's gigantic windows or sip on perfectly chilled tipples under the incredible flower display outside.

### Capacity

| itanding for drinks & canapés | The Tavern                         | Up to 80  |
|-------------------------------|------------------------------------|-----------|
| itanding for drinks & canapés | Exclusive hire - across two floors | Up to 130 |