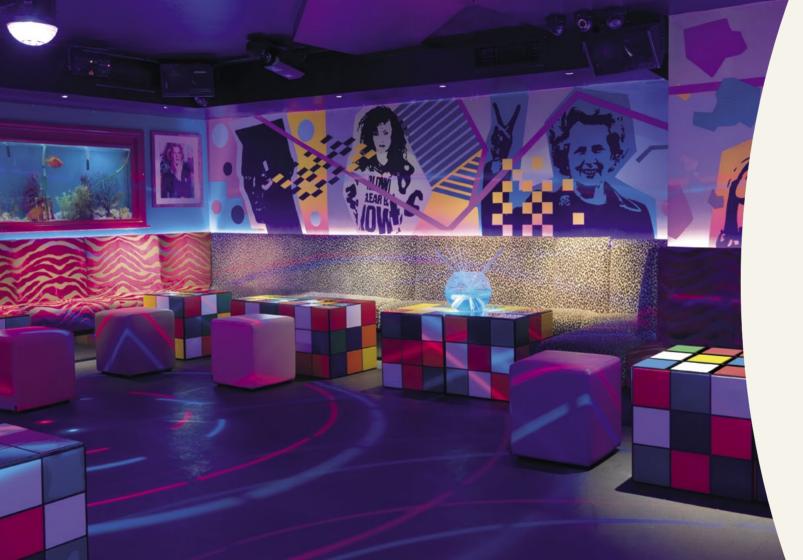

### Maggie's 'The 80s are back'

If you're looking for somewhere unique and exciting with a twist this summer, Maggie's is the perfect place for you. With Rubik's Cube tables, a spacious dance floor and private booths themed around some of your favourite 80s icons, the space caters for a multitude of events. Housing an impressive drinks menu, as well as cocktail sharers that boast an extraordinary and unique delivery service, guests can enjoy the entire venue as they sip on refreshing drinks and dance the night away to the best hits of the 80s.

### Capacity

| Standing for drinks, canapés & dancingUp to 180                          |  |
|--------------------------------------------------------------------------|--|
| Contact                                                                  |  |
| events@maggies-club.com   020 7352 8512                                  |  |
| 329 Fulham Road, London, SW10 9QL   👄 South Kensington 🗢 Fulham Broadway |  |
|                                                                          |  |