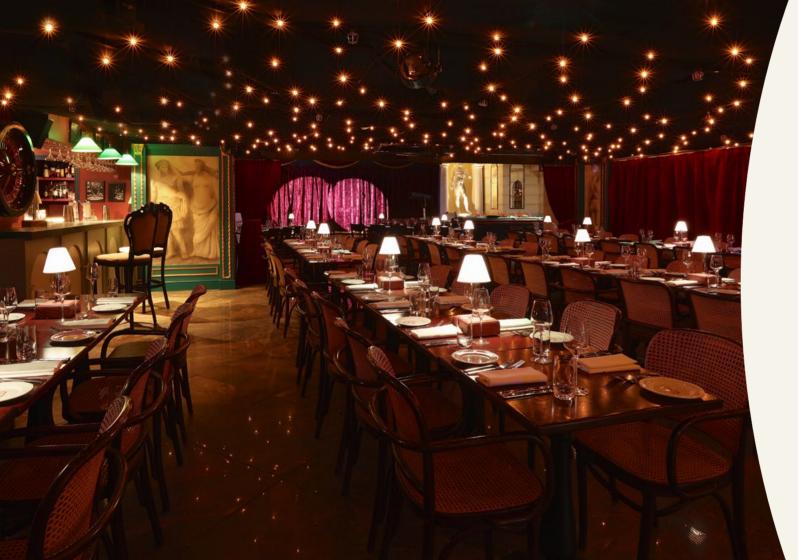

# Bunga Bunga Covent Garden

'Bar, Ristorante & Variety Show'

Step through the secret door this summer as Bunga Bunga Covent Garden transforms into the colourful and sun-soaked Italian Riviera! With its quirky decor and ceiling of twinkling lights, the space is the perfect setting for your summer party. Lounge in the Disaronno Boat as you experience life at sea, or alternatively, enjoy a semi-private experience in The Martini Room, complete with sliding doors and a 'Push for Prosecco' button. With live and utterly unique shows, you can revel in a fully immersive dining experience like no other.

### Capacity

| Seated for feasting & drinks   The Martini Room   | Up to 24  |
|---------------------------------------------------|-----------|
| Standing for feasting & drinks   The Martini Room | Up to 30  |
| Seated feasting & drinks   The Ristorante         | Up to 160 |
| Standing for drinks & canapés   Exclusive hire    | Up to 300 |

### Contact

coventgardenevents@bungabunga-london.com | 020 7590 3602 167 Drury Lane, London WC2B 5PG | ↔ Covent Garden ↔ Holborn www.bungabunga-london.com THE MARTINI ROOM