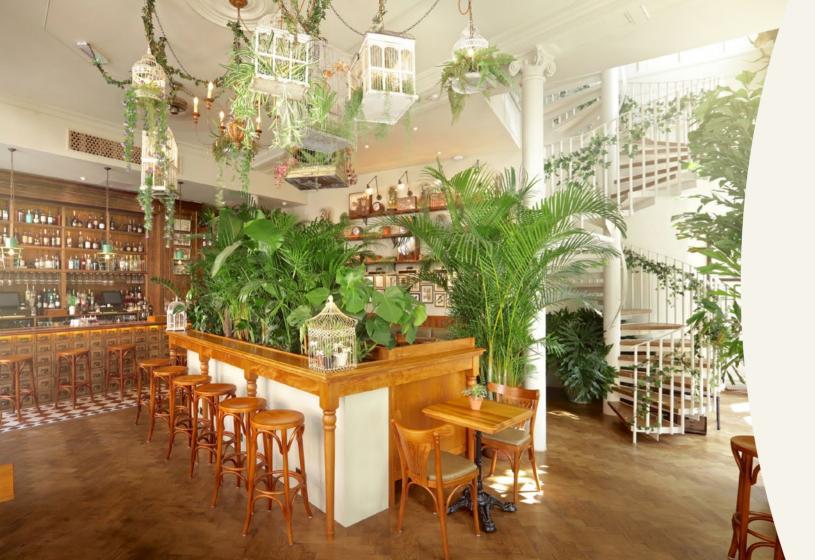

## Mr Fogg's House of Botanicals

'The home to Mr Fogg's vast selection of exotic flora and fauna collected on his travels'

The stunning House of Botanicals, boasting giant feature windows and adorned in exotic flora and fauna, forms the perfect backdrop to any occasion. With light and bright decor, tropical influences, a sensational floral aroma and a cocktail menu to match, the space allows you and your guests to temporarily escape the hustle and bustle of the city. With two floors available for hire, as well as The Glasshouse, enjoy the House of Botanicals for both standing and seated events.