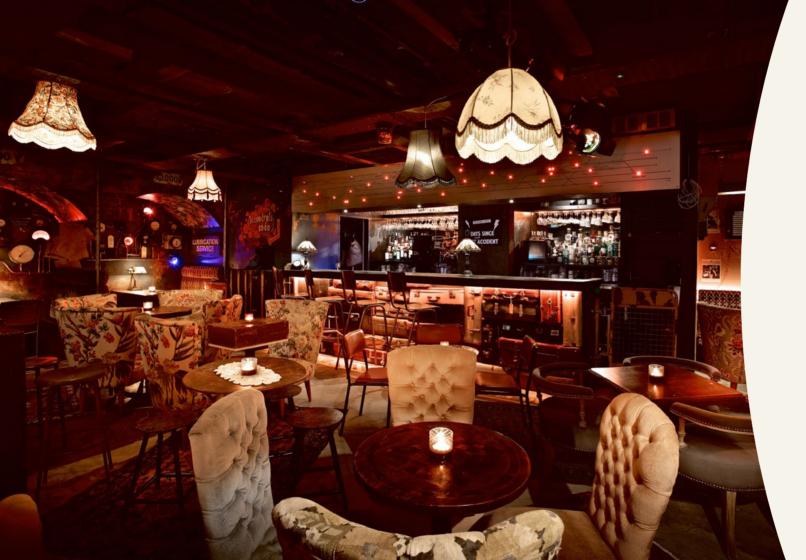

### 'Danger - high voltage!'

Hidden beneath the Train Station sits the Control Room - an out-of-bounds private space in the station's epicentre, perfect for private parties and venue hire.

Once the epicentre of this disused train station, the Control Room now plays host to roaring parties and live music. Covered in flashing lights, old switchboards, danger-marked levers and webs of wires, this 'out of bounds' speakeasy-style area is perfect for late-night tipples. Transformed by the Cahoots' Scoundrels into the illicit base of their pirate radio station, enjoy a medley of presenters, live performances and swinging mixes.

### Capacity

Standing for drinks & canapés | Exclusive hire......Up to 60 Standing for drinks & canapés | Exclusive hire Station & Control Room......Up to 160