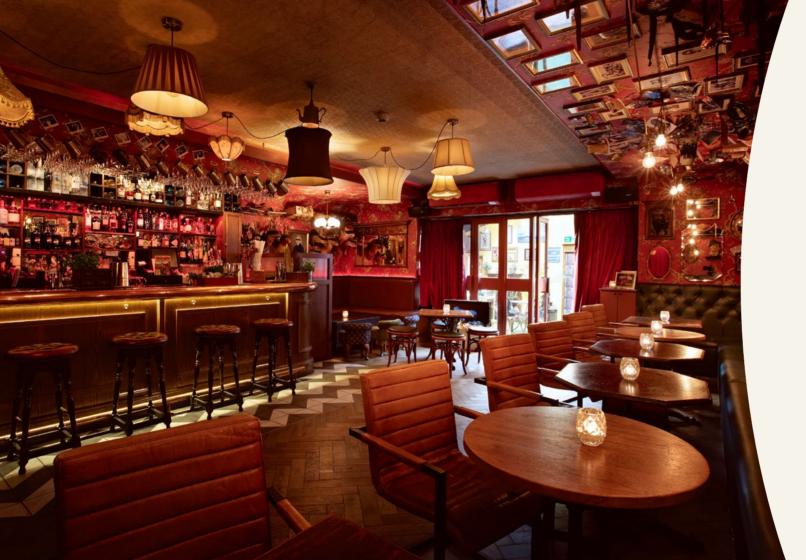

## Cahoots - The Ticket Hall

### 'Tickets please Scoundrels!'

Kingly Court Ticket Hall is a deserted space where scoundrels can now host all kinds'a private shindigs. Comfy chairs and ornate lamp shades have been dragged in to spruce up the place, making it perfect for seated or standing parties. The Train Station pays tribute to what previously lay there, with a giant station clock, telephone booths, old split-flap timetables and fading train maps peeling off the wall. For those of you after a right raucous knees-up, the station's old announcement megaphones now boom out electro-swing!

### Capacity

| Standing for drinks & canapés | Exclusive hire                        | Up to 100  |
|-------------------------------|---------------------------------------|------------|
| Standing for drinks & canapés | Exclusive hire Station & Control Room | .Up to 160 |