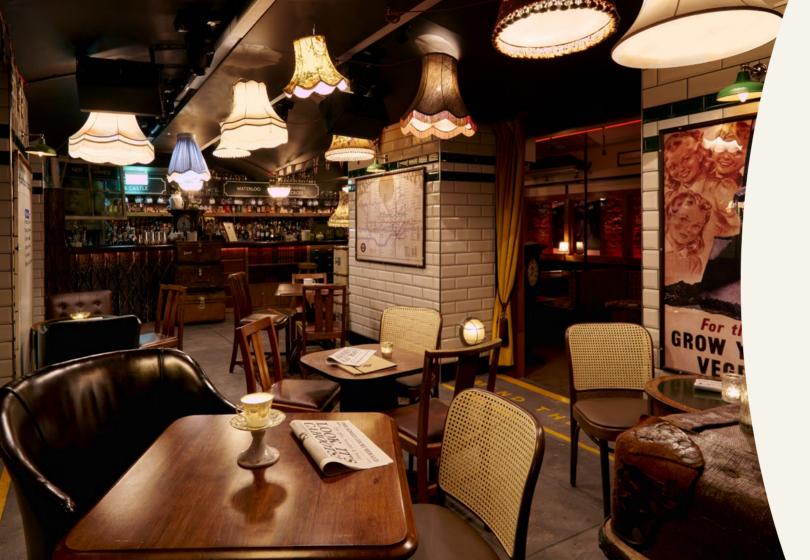

# Mr Fogg's Society of Exploration

The Society of Exploration transforms into an indoor safari-style oasis throughout the summer months. Enjoy the sounds of the outdoors, as crickets and chirping birds resonate from the walls on your way down the stairs, before entering a paradise of plants, exotic treasures and eccentric artefacts. Sip on an ice-cold Negroni from the Mechanical Mixologist or a refreshing tipple from our extensive cocktail menu. Guests can enjoy intimate gatherings in the Map Room or, alternatively, revel in the Train Carriage. This life-size model of a Victorian train carriage is perfect for seated and standing events, complete with banquette seating and its very own bar area.

### Capacity

| Standing for drinks & canapés   The Train Carriage | Up to 25  |
|----------------------------------------------------|-----------|
| Standing for drinks & canapés   The Map Room       | Up to 35  |
| Standing for drinks & canapés   Exclusive hire     | Up to 200 |

### Contact

society-events@mr-foggs.com | 020 7590 5255 1a Bedford Street, London, WC2E 9HH | ↔ Charing Cross www.mr-foggs.com THE TRAIN CARRIAGE

THE MAP ROOM

Cahoots - Underground

'High spirits, Scoundrels and Swing'