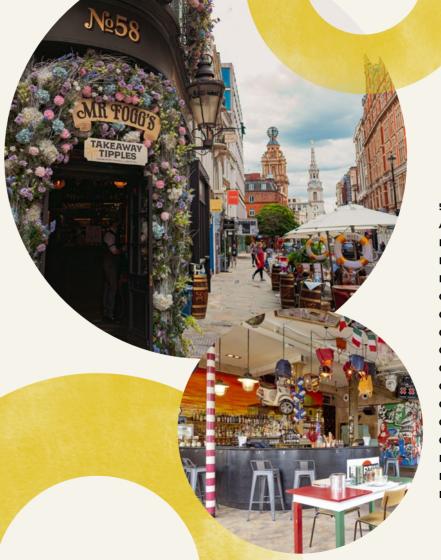

### 'The tavern of the eccentric British adventurer'

Revel in the lively hustle and bustle of Mr Fogg's Tavern, a Victorian-style pub where folks are invited to indulge in ice-cold beers, ales, refreshing punches and delicious grub. Marvel at the ceiling and walls bedecked with an eccentric array of flowers and memorabilia collected by Mr Fogg himself, providing you with the perfect backdrop for your joyous celebrations. Bask in the light of the ground floor's gigantic windows or sip on perfectly chilled tipples under the incredible flower display outside.