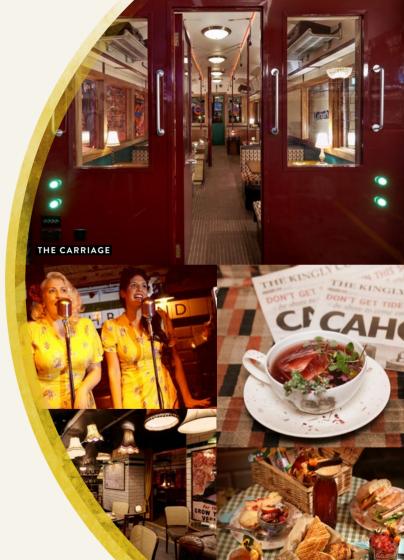

# Mr Fogg's Society of Exploration

The Society of Exploration transforms into an indoor safari-style oasis throughout the summer months. Enjoy the sounds of the outdoors, as crickets and chirping birds resonate from the walls on your way down the stairs, before entering a paradise of plants, exotic treasures and eccentric artefacts. Sip on an ice-cold Negroni from the Mechanical Mixologist or a refreshing tipple from our extensive cocktail menu. Guests can enjoy intimate gatherings in the Map Room or, alternatively, revel in the Train Carriage. This life-size model of a Victorian train carriage is perfect for seated and standing events, complete with banquette seating and its very own bar area.

### Capacity

| Standing for drinks & canapés   The Train Carriage | Up to 25  |
|----------------------------------------------------|-----------|
| Standing for drinks & canapés   The Map Room       | Up to 35  |
| Standing for drinks & canapés   Exclusive hire     | Up to 200 |

### Contact

society-events@mr-foggs.com | 020 7590 5255 1a Bedford Street, London, WC2E 9HH | ↔ Charing Cross www.mr-foggs.com THE TRAIN CARRIAGE

THE MAP ROOM

Cahoots - Underground

'High spirits, Scoundrels and Swing'