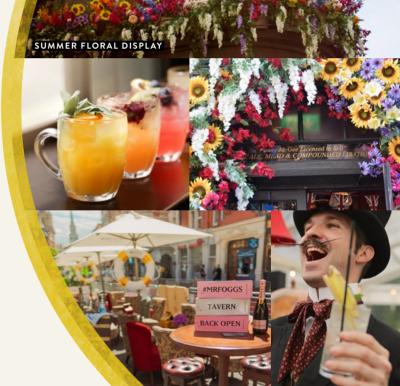

### 'The tavern of the eccentric British adventurer'

Revel in the lively hustle and bustle of Mr Fogg's Tavern, a Victorian-style pub where folks are invited to indulge in ice-cold beers, ales, refreshing punches and delicious grub. Marvel at the ceiling and walls bedecked with an eccentric array of flowers and memorabilia collected by Mr Fogg himself, providing you with the perfect backdrop for your joyous celebrations. Bask in the light of the ground floor's gigantic windows or sip on perfectly chilled tipples under the incredible flower display outside.

### Capacity

| itanding for drinks & canapés | The Tavern                         | Up to 80  |
|-------------------------------|------------------------------------|-----------|
| itanding for drinks & canapés | Exclusive hire - across two floors | Up to 130 |