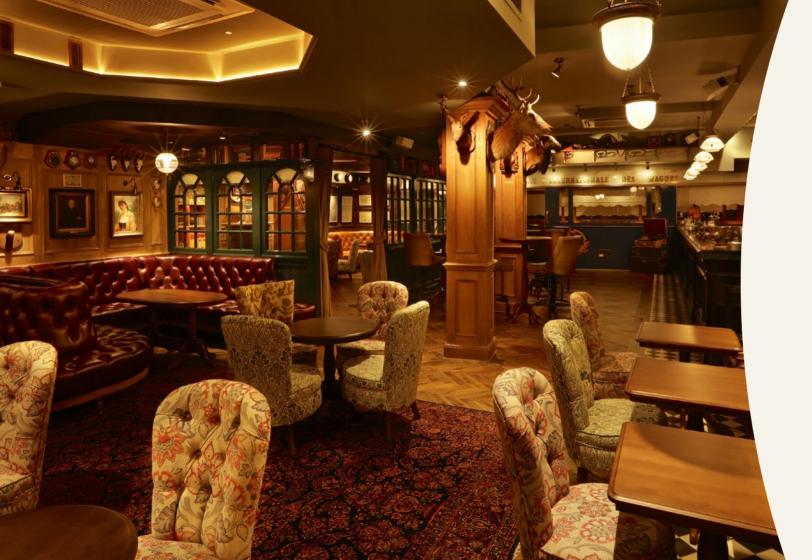

Travel back in time this summer as you join the scoundrels down at the 'station that never sleeps', where spirits are high and drinks never run dry! Decked in ragtag bunting and flowers, as well as the best of summer hooch, there's no better or more unique place to host your shindig. Cahoots Underground offers impeccably-made cocktails, live swinging entertainment and all the spirit of post-war Britain! With the option for eclectic DJs, curious characters and a variety of other entertainment choices, escape the humdrum as you party like it's 1946! Perfect for a jolly good knees-up on the platform or in the vintage tube carriage.

### Capacity

| Standing for private drinks   The train carriage | Up to 40  |
|--------------------------------------------------|-----------|
| Standing for drinks & canapés   Exclusive hire   | Up to 150 |