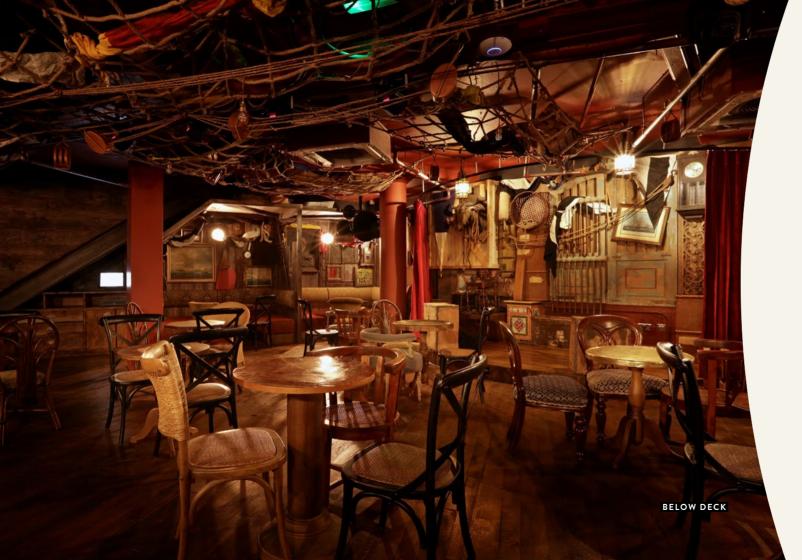

# Mrs Fogg's Below Deck & Engine Room

Head below deck, where the crew play havoc! All the quirks of the ship's hold, the main area houses precious cargo unearthed by the Stowaways to create a speakeasy-style bar, where you can enjoy both seated and standing events. The space features a stage area fit for all kinds of entertainment, as well as a large bar serving deliciously refreshing cocktails. Revel in the main area or, for a more intimate gathering, congregate in The Engine Room which boasts its own private bar. Within The Engine Room also sits the fully-functioning Distillery.

### Capacity

| Standing for drinks & canapés   The Engine Room                    | Up to 20  |
|--------------------------------------------------------------------|-----------|
| Standing for drinks & canapés   The Below Deck                     | Up to 150 |
| Standing for drinks & canapés   Exclusive hire - across two floors | Up to 450 |

### Contact

dockside-events(@mrs-foggs.com | 020 7590 5257 37 Broadgate Circle, London, EC2M 2QS | ← Liverpool Street www.mrs-foggs.com THE ENGINE ROOM