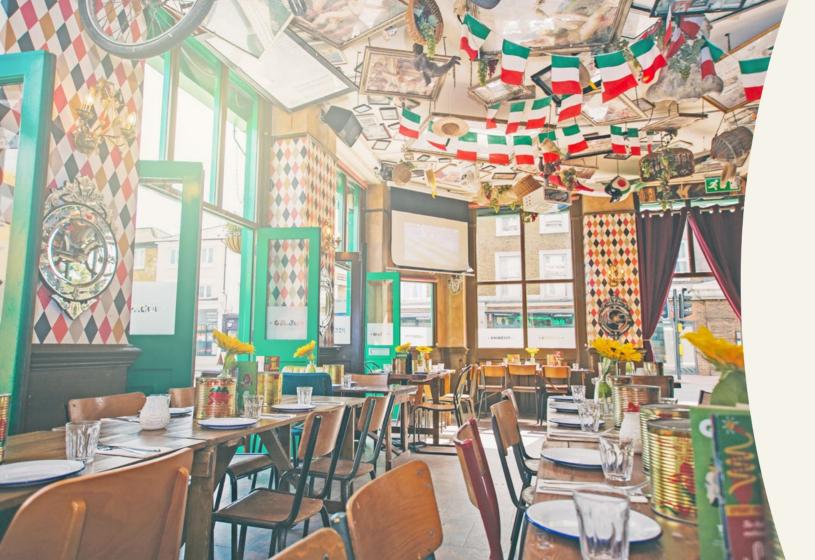

# Bunga Bunga Battersea

'An Englishman's Italian, pizzeria, bar, karaoke & club'

Bunga Bunga Battersea is more than just your average Italian pizzeria. Spread over three floors, the downstairs features giant bifold windows flooding the room with light and letting the outside in. Other spaces include il Club, perfect for late-night dancing, the glass-ceilinged l'Osservatorio with a panoramic view of the city and the Martini Prosecco Beach Bar, which transports you straight to the Italian Riviera and has its very own photo booth and bar. With the option for live entertainment and karaoke, there is no need to look any further for your summer party.

### Capacity

| Standing for drinks, canapés & karaoke   The Prosecco Beach Bar      | Up to 40  |
|----------------------------------------------------------------------|-----------|
| Standing for drinks, canapés & karaoke   L'Osservatorio              | Up to 50  |
| Standing for drinks, canapés & karaoke   11 Club                     | Up to 150 |
| Seated for feasting, drinks & karaoke                                | Up to 100 |
| Standing for drinks & canapés   Exclusive hire - across three floors | Up to 400 |