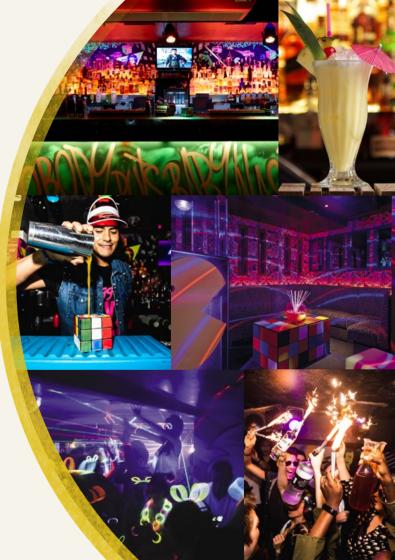

### Maggie's 'The 80s are back'

If you're looking for somewhere unique and exciting with a twist this summer, Maggie's is the perfect place for you. With Rubik's Cube tables, a spacious dance floor and private booths themed around some of your favourite 80s icons, the space caters for a multitude of events. Housing an impressive drinks menu, as well as cocktail sharers that boast an extraordinary and unique delivery service, guests can enjoy the entire venue as they sip on refreshing drinks and dance the night away to the best hits of the 80s.

### Capacity

| Standing for drinks, canapés & dancingUp to 180                          |  |
|--------------------------------------------------------------------------|--|
| Contact                                                                  |  |
| events@maggies-club.com   020 7352 8512                                  |  |
| 329 Fulham Road, London, SW10 9QL   👄 South Kensington 🗢 Fulham Broadway |  |
|                                                                          |  |