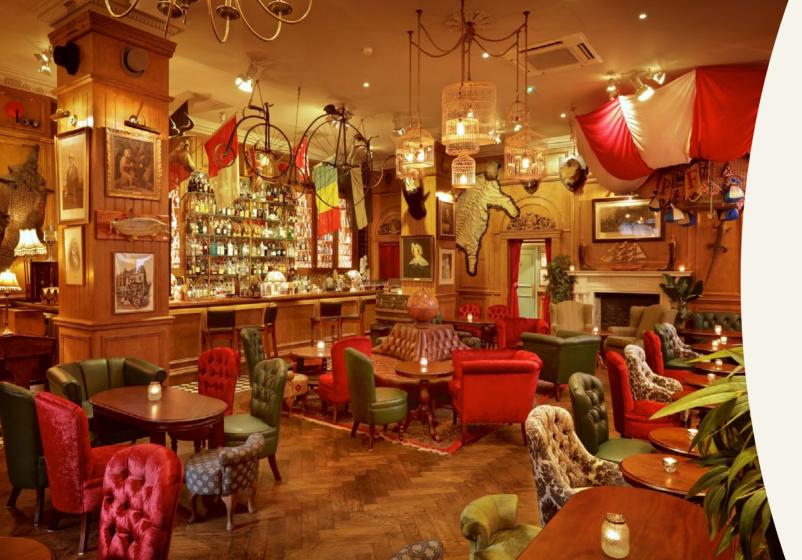

# Mr Fogg's Society of Exploration

The Society of Exploration transforms into an indoor safari-style oasis throughout the summer months. Enjoy the sounds of the outdoors, as crickets and chirping birds resonate from the walls on your way down the stairs, before entering a paradise of plants, exotic treasures and eccentric artefacts. Sip on an ice-cold Negroni from the Mechanical Mixologist or a refreshing tipple from our extensive cocktail menu. Guests can enjoy intimate gatherings in the Map Room or, alternatively, revel in the Train Carriage. This life-size model of a Victorian train carriage is perfect for seated and standing events, complete with banquette seating and its very own bar area.

### Capacity

| Standing for drinks & canapés   The Train Carriage | Up to 25  |
|----------------------------------------------------|-----------|
| Standing for drinks & canapés   The Map Room       | Up to 35  |
| Standing for drinks & canapés   Exclusive hire     | Up to 200 |

### Contact

society-events@mr-foggs.com | 020 7590 5255 1a Bedford Street, London, WC2E 9HH | ↔ Charing Cross www.mr-foggs.com THE TRAIN CARRIAGE

THE MAP ROOM

Cahoots - Underground

'High spirits, Scoundrels and Swing'