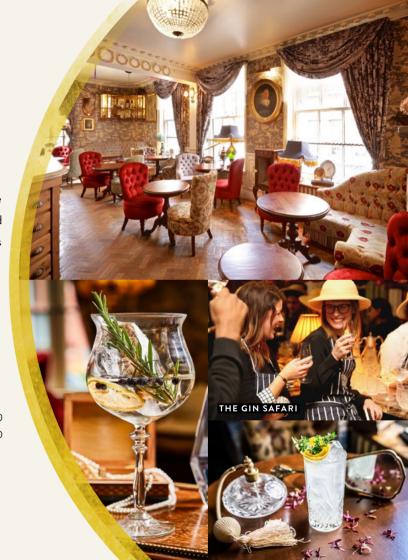

# Mr Fogg's Gin Parlour

'The gin parlour of the eccentric British adventurer'

Mr Fogg's Gin Parlour houses an impressive plethora of gins, tonics and botanicals. The refined space boasts a collection of over 150 gins, from known favourites to rare and uniquely selected gins. Next to the gin room lies the parlour, a light and airy space featuring beautiful and traditionally upholstered furniture, alongside eclectic trinkets, flowers and large feature windows. Our Gin Safari offers expert tuition on a selection of gins. Expect exquisitely-made refreshing cocktails, alongside small plates and plenty of other Victorian delights.

### Capacity

| itanding for drinks & canapés | The Gin Parlour                    | Up to 50  |
|-------------------------------|------------------------------------|-----------|
| itanding for drinks & canapés | Exclusive hire - across two floors | Up to 130 |