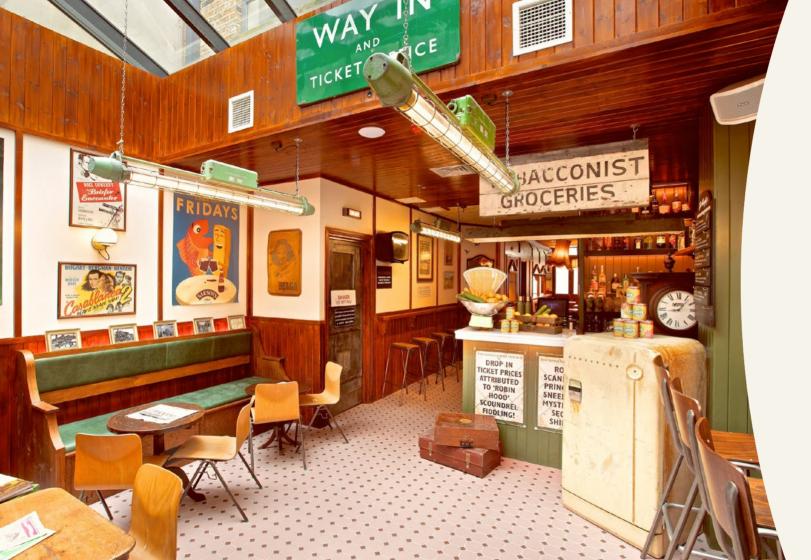

## Cahoots - The Ticket Hall

### 'Tickets please Scoundrels!'

Kingly Court Ticket Hall is a deserted space where scoundrels can now host all kinds'a private shindigs. Comfy chairs and ornate lamp shades have been dragged in to spruce up the place, making it perfect for seated or standing parties. The Train Station pays tribute to what previously lay there, with a giant station clock, telephone booths, old split-flap timetables and fading train maps peeling off the wall. For those of you after a right raucous knees-up, the station's old announcement megaphones now boom out electro-swing!

### Capacity

| Standing for drinks & canapés | Exclusive hire                        | Up to 100  |
|-------------------------------|---------------------------------------|------------|
| Standing for drinks & canapés | Exclusive hire Station & Control Room | .Up to 160 |

### Contact

5 Kingly Street, W1B 5PF | Oxford Circus Piccadilly Circus www.cahoots-london.com