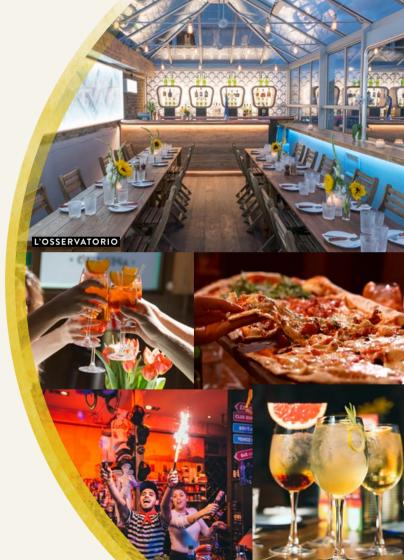

# Bunga Bunga Battersea

'An Englishman's Italian, pizzeria, bar, karaoke & club'

Bunga Bunga Battersea is more than just your average Italian pizzeria. Spread over three floors, the downstairs features giant bifold windows flooding the room with light and letting the outside in. Other spaces include il Club, perfect for late-night dancing, the glass-ceilinged l'Osservatorio with a panoramic view of the city and the Martini Prosecco Beach Bar, which transports you straight to the Italian Riviera and has its very own photo booth and bar. With the option for live entertainment and karaoke, there is no need to look any further for your summer party.

### Capacity

| Standing for drinks, canapés & karaoke   The Prosecco Beach Bar      | Up to 40  |
|----------------------------------------------------------------------|-----------|
| Standing for drinks, canapés & karaoke   L'Osservatorio              | Up to 50  |
| Standing for drinks, canapés & karaoke   11 Club                     | Up to 150 |
| Seated for feasting, drinks & karaoke                                | Up to 100 |
| Standing for drinks & canapés   Exclusive hire - across three floors | Up to 400 |