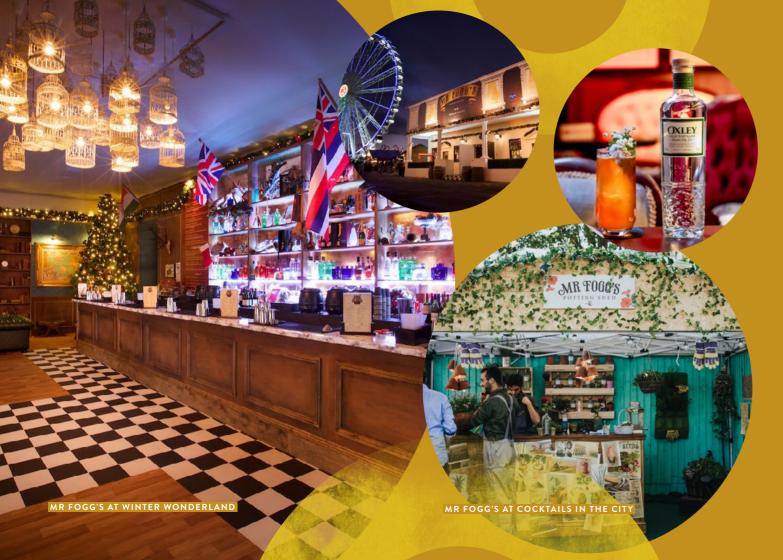

Pop-up Events

As well as creating award-winning venues, Inception Group delivers its unique and entertaining brands as immersive 'pop-up' experiences, including Maggie's, Barts, Mr Fogg's, Cahoots and Bunga Bunga. Ranging from classic cocktail bars to wild pop-up nightclubs, we can tailor our brands to any occasion. Our dedicated pop-ups team can create larger scale bars for external events, or we can provide a more intimate setting in your office for the perfect end to the week with office drinks.

We work alongside major drinks brands to deliver outstanding immersive customer experiences.