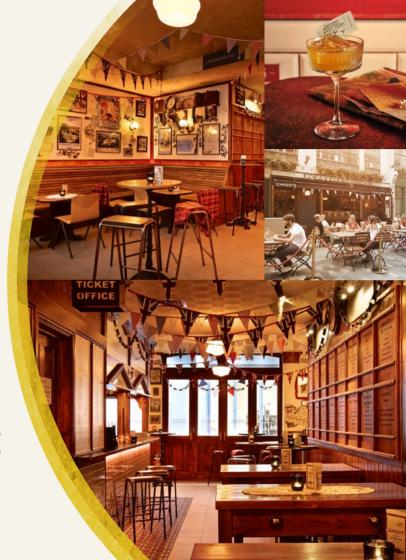

Travel back in time this summer as you join the scoundrels down at the 'station that never sleeps', where spirits are high and drinks never run dry! Decked in ragtag bunting and flowers, as well as the best of summer hooch, there's no better or more unique place to host your shindig. Cahoots Underground offers impeccably-made cocktails, live swinging entertainment and all the spirit of post-war Britain! With the option for eclectic DJs, curious characters and a variety of other entertainment choices, escape the humdrum as you party like it's 1946! Perfect for a jolly good knees-up on the platform or in the vintage tube carriage.

### Capacity

| Standing for private drinks   The train carriage | Up to 40  |
|--------------------------------------------------|-----------|
| Standing for drinks & canapés   Exclusive hire   | Up to 150 |

### Contact

events@cahoots-london.com | 020 7352 6200 13 Kingly Court, W1B 5PW | ↔ Oxford Circus ↔ Piccadilly Circus www.cahoots-london.com