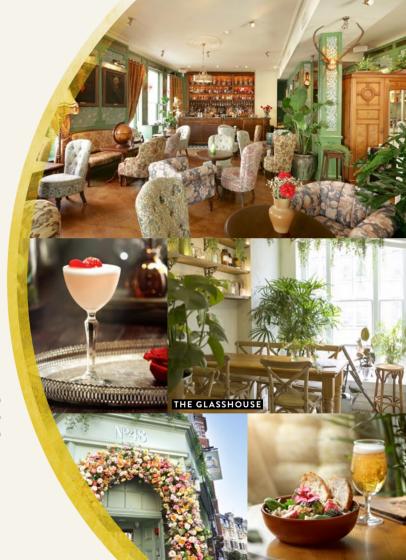

## Mr Fogg's House of Botanicals

'The home to Mr Fogg's vast selection of exotic flora and fauna collected on his travels'

The stunning House of Botanicals, boasting giant feature windows and adorned in exotic flora and fauna, forms the perfect backdrop to any occasion. With light and bright decor, tropical influences, a sensational floral aroma and a cocktail menu to match, the space allows you and your guests to temporarily escape the hustle and bustle of the city. With two floors available for hire, as well as The Glasshouse, enjoy the House of Botanicals for both standing and seated events.

### Capacity

Standing for drinks & canapés | The first floor in the Drawing Room...... Up to 60 Standing for drinks & canapés | The ground floor...... Up to 140 Standing for drinks & canapés | Exclusive hire - across two floors...... Up to 200

### Contact

botanical-events(@mr-foggs.com | 020 7590 5256 48 Newman Street, Fitzrovia, London W1T 1QQ | ↔ Goodge Street www.mr-foggs.com