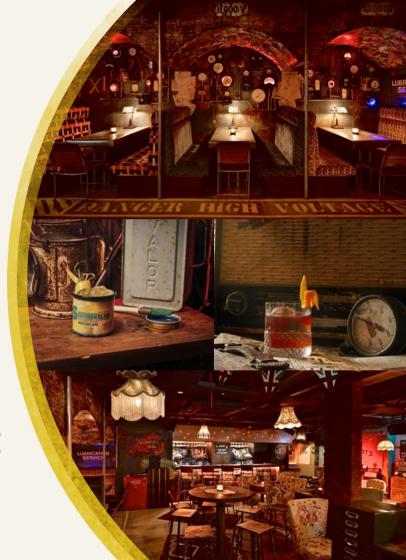

### 'Danger - high voltage!'

Hidden beneath the Train Station sits the Control Room - an out-of-bounds private space in the station's epicentre, perfect for private parties and venue hire.

Once the epicentre of this disused train station, the Control Room now plays host to roaring parties and live music. Covered in flashing lights, old switchboards, danger-marked levers and webs of wires, this 'out of bounds' speakeasy-style area is perfect for late-night tipples. Transformed by the Cahoots' Scoundrels into the illicit base of their pirate radio station, enjoy a medley of presenters, live performances and swinging mixes.

### Capacity

Standing for drinks & canapés | Exclusive hire......Up to 60 Standing for drinks & canapés | Exclusive hire Station & Control Room......Up to 160